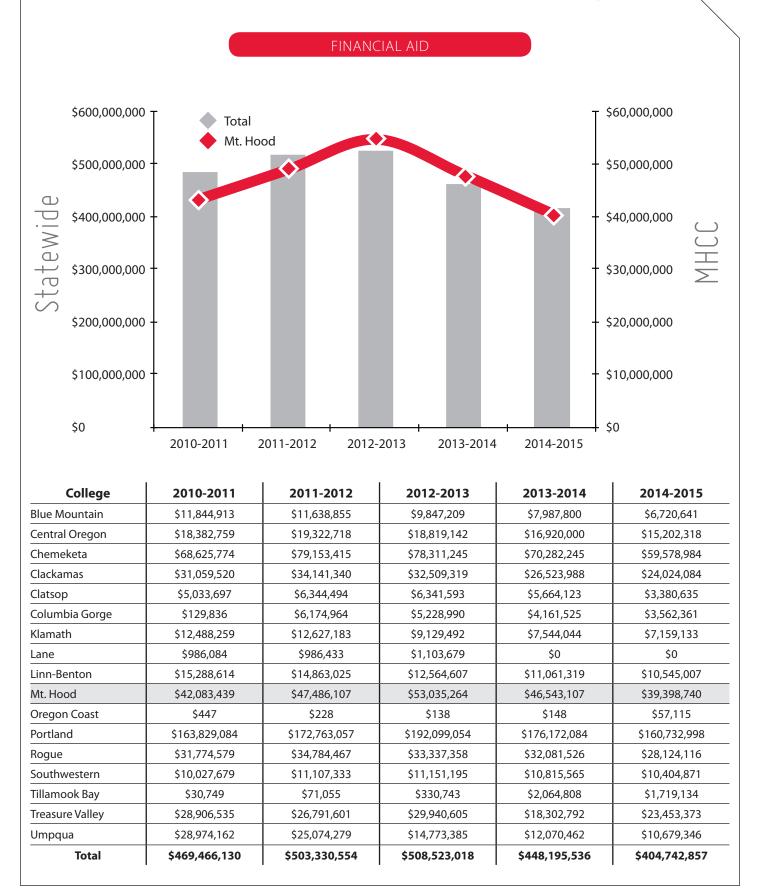

| FTE      | %      | FTE      | %      | FTE      | %      |  |
| 2011-2012   | 9,918.13      | 5,169.90 | 52.13% | 2,331.62 | 23.51% | 2,416.61 | 24.37% |  |
| 2012-2013   | 9,798.25      | 5,126.38 | 52.32% | 2,606.74 | 26.60% | 2,065.13 | 21.08% |  |
| 2013-2014   | 9,313.11      | 4,755.43 | 51.06% | 2,653.13 | 28.49% | 1,904.55 | 20.45% |  |
| 2014-2015   | 8,943.51      | 4,452.27 | 49.78% | 2,707.64 | 30.27% | 1,783.59 | 19.94% |  |
| 2015-2016   | 8,106.29      | 4,021.45 | 49.61% | 2,593.15 | 31.99% | 1,491.69 | 18.40% |  |



# Annual Completions by Type and Year





# Statewide Annual Unduplicated Headcount and FTE



🍌 MT. HOOD

## Statewide CC District Property Tax Revenue by Year





# Statewide Appropriations by Year



# Statewide and MHCC Financial Aid Awards by Year





# Full-Time/Part-Time Instructor Ratios by Year



| School Year |             | Ful        | l-Time     | Total<br>Full-Time | Part-Time | Grand<br>Total |     |
|-------------|-------------|------------|------------|--------------------|-----------|----------------|-----|
|             | Instructors | Counselors | Librarians | Administrators     |           | Instructors    |     |
| 2011-2012   | 144         | 4          | 0          | 29                 | 177       | 409            | 586 |
| 2012-2013   | 149         | 5          | 2          | 23                 | 179       | 393            | 572 |
| 2013-2014   | 149         | 5          | 2          | 21                 | 177       | 386            | 563 |
| 2014-2015   | 156         | 5          | 2          | 22