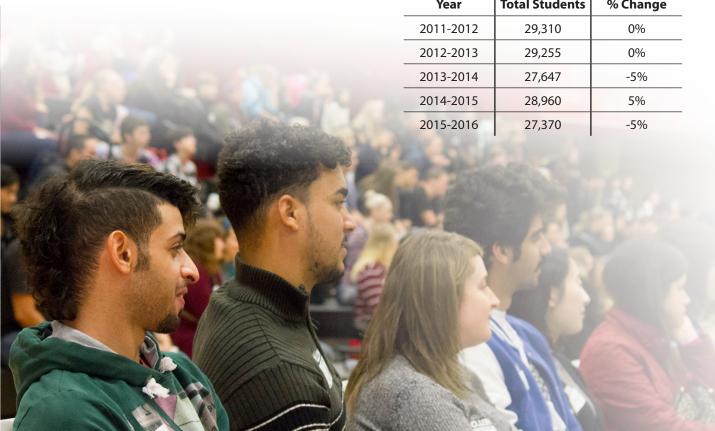

# MHCC Student Demographics– Gender

Note: Not Reported Gender Omitted from Chart.

|                | 2011   | 2011-2012 |        | 2012-2013 |        | 2013-2014 |        | 2014-2015 |        | 2015-2016 |  |
|----------------|--------|-----------|--------|-----------|--------|-----------|--------|-----------|--------|-----------|--|
| Gender         | #      | %         | #      | %         | #      | %         | #      | %         | #      | %         |  |
| Male           | 13,022 | 44%       | 12,878 | 44%       | 12,451 | 45%       | 13,156 | 45%       | 12,483 | 46%       |  |
| Female         | 15,212 | 52%       | 15,515 | 53%       | 14,612 | 53%       | 14,533 | 50%       | 14,228 | 52%       |  |
| Not Reported   | 1076   | 4%        | 862    | 3%        | 584    | 2%        | 1271   | 4%        | 659    | 2%        |  |
| Total Students | 29,310 | 100%      | 29,255 | 100%      | 27,647 | 100%      | 28,960 | 100%      | 27,370 | 100%      |  |