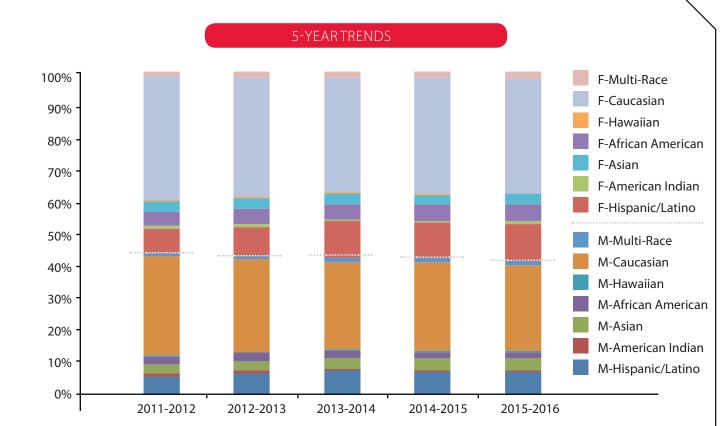

# MHCC Student Demographics – Gender by Ethnicity

| Gender | Ethnicity        | 2011   | -2012 | 2012   | 2013 | 2013   | -2014 | 2014   | -2015 | 2015-  | 2016 |
|--------|------------------|--------|-------|--------|------|--------|-------|--------|-------|--------|------|
|        |                  | #      | %     | #      | %    | #      | %     | #      | %     | #      | %    |
| Male   | Hispanic/Latino  | 1,365  | 10%   | 1540   | 12%  | 1,615  | 13%   | 1501   | 11%   | 1,432  | 11%  |
|        | American Indian  | 137    | 1%    | 136    | 1%   | 110    | 1%    | 100    | 1%    | 92     | 1%   |
|        | Asian            | 681    | 5%    | 704    | 5%   | 672    | 5%    | 743    | 6%    | 731    | 6%   |
|        | African American | 558    | 4%    | 599    | 5%   | 548    | 4%    | 474    | 4%    | 412    | 3%   |
|        | Hawaiian         | 54     | 0%    | 47     | 0%   | 52     | 0%    | 62     | 0%    | 51     | 0%   |
|        | Caucasain        | 7,191  | 55%   | 6,502  | 50%  | 5,723  | 46%   | 5,768  | 44%   | 5,356  | 43%  |
|        | International    | 6      | 0%    | 15     | 0%   | 25     | 0%    | 13     | 0%    | 13     | 0%   |
|        | Multi-Race       | 182    | 1%    | 238    | 2%   | 281    | 2%    | 322    | 2%    | 308    | 2%   |
|        | Not Reported     | 2,848  | 22%   | 3,097  | 24%  | 3,425  | 28%   | 4,173  | 32%   | 4,088  | 33%  |
|        | Total            | 13,022 | 100%  | 12,878 | 100% | 12,451 | 100%  | 13,156 | 100%  | 12,483 | 100% |
| Female | Hispanic/Latino  | 1,794  | 12%   | 2,122  | 14%  | 2,366  | 16%   | 2,249  | 15%   | 2,297  | 16%  |
|        | American Indian  | 152    | 1%    | 145    | 1%   | 134    | 1%    | 133    | 1%    | 111    | 1%   |
|        | Asian            | 1,044  | 7%    | 1,064  | 7%   | 1,008  | 7%    | 1,001  | 7%    | 1,070  | 8%   |
|        | African American | 754    | 5%    | 809    | 5%   | 704    | 5%    | 634    | 4%    | 628    | 4%   |
|        | Hawaiian         | 63     | 0%    | 87     | 1%   | 75     | 1%    | 72     | 0%    | 64     | 0%   |
|        | Caucasain        | 8,910  | 59%   | 8,438  | 54%  | 7,507  | 51%   | 7,531  | 52%   | 7,148  | 50%  |
|        | International    | 5      | 0%    | 11     | 0%   | 21     | 0%    | 11     | 0%    | 13     | 0%   |
|        | Multi-Race       | 316    | 2%    | 418    | 3%   | 460    | 3%    | 472    | 3%    | 461    | 3%   |
|        | Not Reported     | 2,174  | 14%   | 2,421  | 16%  | 2,337  | 16%   | 2,430  | 17%   | 2,436  | 17%  |
|        | Total            | 15,212 | 100%  | 15,515 | 100% | 14,612 | 100%  | 14,533 | 100%  | 14,228 | 100% |