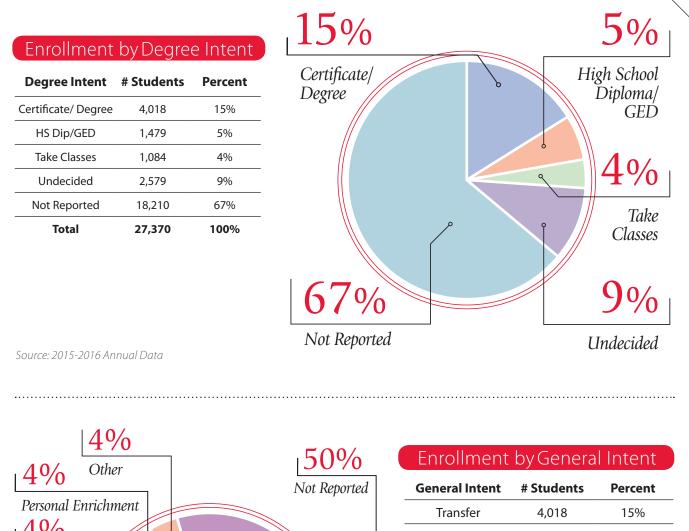

# MHCC Student Demographics – Degree Goals

|                    | 2011   | -2012 | 2012   | -2013 | 2013   | -2014 | 2014   | -2015 | 2015   | -2016 |
|--------------------|--------|-------|--------|-------|--------|-------|--------|-------|--------|-------|
| Degree Intent      | #      | %     | #      | %     | #      | %     | #      | %     | #      | %     |
| Cert/2-Year Degree | 6,241  | 21%   | 5,726  | 20%   | 5,228  | 19%   | 4,565  | 16%   | 4,018  | 15%   |
| HS Dip/GED         | 2,578  | 9%    | 2,391  | 8%    | 2,045  | 8%    | 1,745  | 6%    | 1,479  | 5%    |
| Take classes       | 1,714  | 6%    | 1,483  | 5%    | 1,256  | 5%    | 1,180  | 4%    | 1,084  | 4%    |
| Undecided          | 2,773  | 9%    | 3,004  | 10%   | 2,847  | 10%   | 2,865  | 10%   | 2,579  | 9%    |
| Not Reported       | 16,004 | 55%   | 16,367 | 56%   | 15,774 | 58%   | 18,605 | 64%   | 18,210 | 67%   |
| Total Students     | 29,310 | 100%  | 28,971 | 100%  | 27,150 | 100%  | 28,960 | 100%  | 27,370 | 100%  |