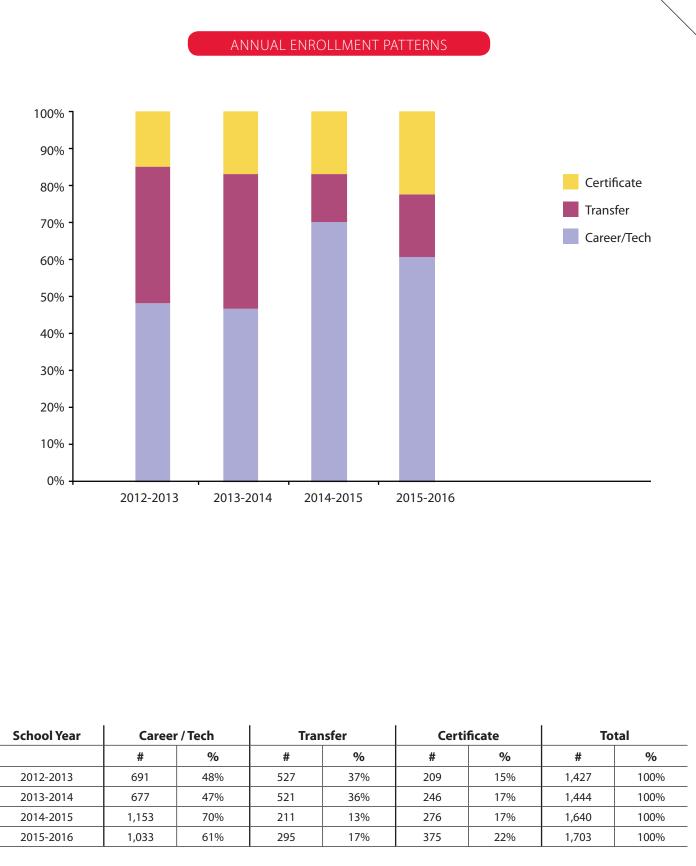

School Year | Annual<br>FTE | Caree    | r/Tech | Trar     | nsfer  | Other    |        |  |
|-------------|---------------|----------|--------|----------|--------|----------|--------|--|
|             |               | FTE      | %      | FTE      | %      | FTE      | %      |  |
| 2011-2012   | 9,918.13      | 5,169.90 | 52.13% | 2,331.62 | 23.51% | 2,416.61 | 24.37% |  |
| 2012-2013   | 9,798.25      | 5,126.38 | 52.32% | 2,606.74 | 26.60% | 2,065.13 | 21.08% |  |
| 2013-2014   | 9,313.11      | 4,755.43 | 51.06% | 2,653.13 | 28.49% | 1,904.55 | 20.45% |  |
| 2014-2015   | 8,943.51      | 4,452.27 | 49.78% | 2,707.64 | 30.27% | 1,783.59 | 19.94% |  |
| 2015-2016   | 8,106.29      | 4,021.45 | 49.61% | 2,593.15 | 31.99% | 1,491.69 | 18.40% |  |



# Annual Completions by Type and Year





# Statewide Annual Unduplicated Headcount and FTE



🍌 MT. HOOD

## Statewide CC District Property Tax Revenue by Year





# Statewide Appropriations by Year



# Statewide and MHCC Financial Aid Awards by Year





# Full-Time/Part-Time Instructor Ratios by Year



| School Year |             | Ful        | l-Time     | Total<br>Full-Time | Part-Time | Grand<br>Total |     |
|-------------|-------------|------------|------------|--------------------|-----------|----------------|-----|
|             | Instructors | Counselors | Librarians | Administrators     |           | Instructors    |     |
| 2011-2012   | 144         | 4          | 0          | 29                 | 177       | 409            | 586 |
| 2012-2013   | 149         | 5          | 2          | 23                 | 179