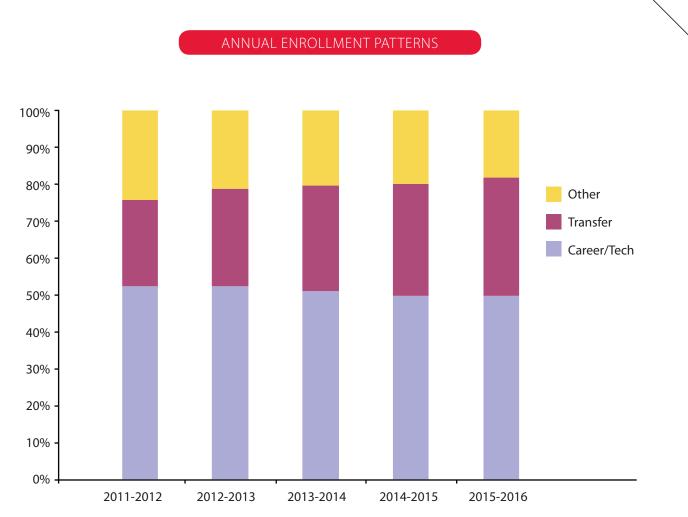

# FTE by Course Type

| School Year | Annual<br>FTE | Caree    | r/Tech | Trar     | nsfer  | Other    |        |  |
|-------------|---------------|----------|--------|----------|--------|----------|--------|--|
|             |               | FTE      | %      | FTE      | %      | FTE      | %      |  |
| 2011-2012   | 9,918.13      | 5,169.90 | 52.13% | 2,331.62 | 23.51% | 2,416.61 | 24.37% |  |
| 2012-2013   | 9,798.25      | 5,126.38 | 52.32% | 2,606.74 | 26.60% | 2,065.13 | 21.08% |  |
| 2013-2014   | 9,313.11      | 4,755.43 | 51.06% | 2,653.13 | 28.49% | 1,904.55 | 20.45% |  |
| 2014-2015   | 8,943.51      | 4,452.27 | 49.78% | 2,707.64 | 30.27% | 1,783.59 | 19.94% |  |
| 2015-2016   | 8,106.29      | 4,021.45 | 49.61% | 2,593.15 | 31.99% | 1,491.69 | 18.40% |  |