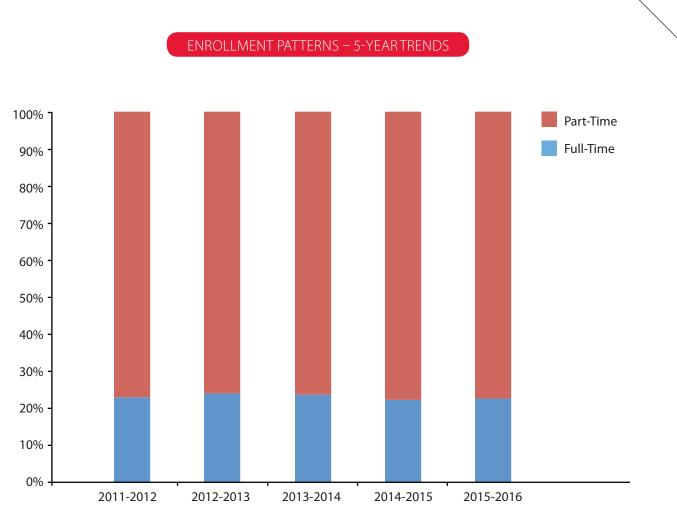

# Full-Time/Part-Time Enrollment

Note: Students in Special Programs and with 0 Credits have been omitted from the chart.

| Student Status | 2011-2012 |      | 2012-2013 |      | 2013-2014 |      | 2014-2015 |      | 2015-2016 |      |
|----------------|-----------|------|-----------|------|-----------|------|-----------|------|-----------|------|
|                | #         | %    | #         | %    | #         | %    | #         | %    | #         | %    |
| 0 Credits      | 13,798    | 53%  | 12,625    | 49%  | 11,558    | 49%  | 12,362    | 53%  | 11,706    | 55%  |
| Part-Time      | 9,445     | 36%  | 9,900     | 39%  | 9,187     | 39%  | 8,655     | 37%  | 7,422     | 35%  |
| Full-Time      | 2,855     | 11%  | 3,130     | 12%  | 2,847     | 12%  | 2,500     | 11%  | 2,166     | 10%  |
| Total          | 26,098    | 100% | 25,655    | 100% | 23,592    | 100% | 23,517    | 100% | 21,294    | 100% |