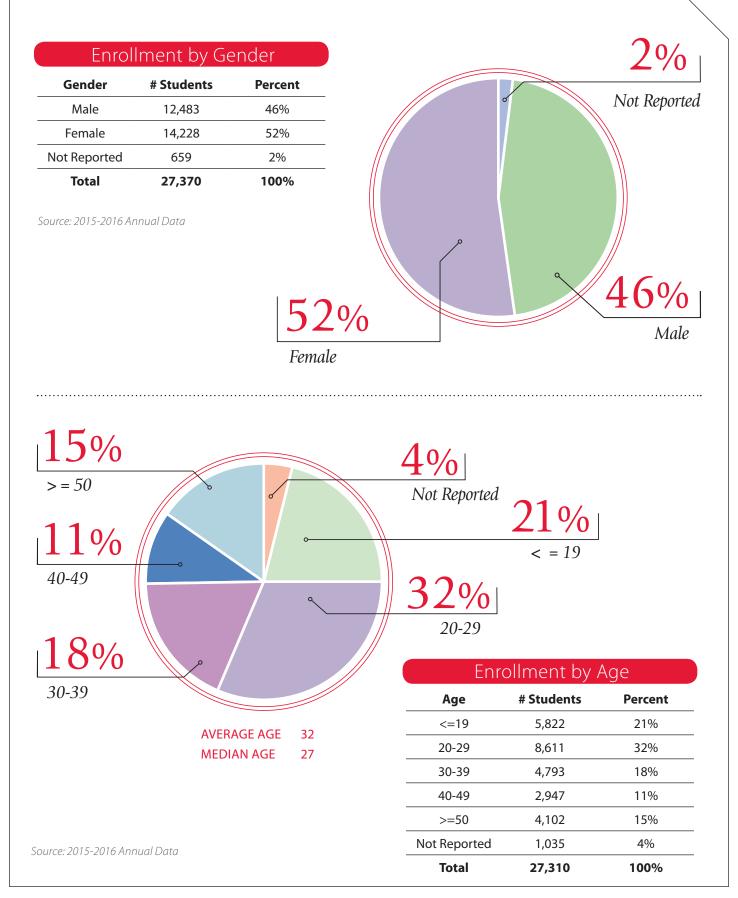

# MHCC Student Demographics– Gender

Note: Not Reported Gender Omitted from Chart.

|                | 2011   | 2011-2012 |        | 2012-2013 |        | 2013-2014 |        | 2014-2015 |        | 2015-2016 |  |
|----------------|--------|-----------|--------|-----------|--------|-----------|--------|-----------|--------|-----------|--|
| Gender         | #      | %         | #      | %         | #      | %         | #      | %         | #      | %         |  |
| Male           | 13,022 | 44%       | 12,878 | 44%       | 12,451 | 45%       | 13,156 | 45%       | 12,483 | 46%       |  |
| Female         | 15,212 | 52%       | 15,515 | 53%       | 14,612 | 53%       | 14,533 | 50%       | 14,228 | 52%       |  |
| Not Reported   | 1076   | 4%        | 862    | 3%        | 584    | 2%        | 1271   | 4%        | 659    | 2%        |  |
| Total Students | 29,310 | 100%      | 29,255 | 100%      | 27,647 | 100%      | 28,960 | 100%      | 27,370 | 100%      |  |

# MHCC Student Demographics – Age

Note: "Not Reported" omitted from chart.

| Age              | 2011-2012 |      | 2012-2013 |      | 2013-2014 |      | 2014-2015 |      | 2015-2016 |      |
|------------------|-----------|------|-----------|------|-----------|------|-----------|------|-----------|------|
|                  | #         | %    | #         | %    | #         | %    | #         | %    | #         | %    |
| 19 Or Less       | 3,834     | 13%  | 4,435     | 15%  | 4,972     | 18%  | 5,980     | 21%  | 5,882     | 21%  |
| 20 - 29          | 10,010    | 34%  | 9,778     | 33%  | 9,667     | 35%  | 9,113     | 31%  | 8,611     | 31%  |
| 30 - 39          | 5,404     | 18%  | 5,472     | 19%  | 5,248     | 19%  | 4,955     | 17%  | 4,793     | 18%  |
| 40 - 49          | 3,461     | 12%  | 3,400     | 12%  | 3,189     | 12%  | 3,015     | 10%  | 2,947     | 11%  |
| 50 or More       | 4,594     | 16%  | 4,438     | 15%  | 3,410     | 12%  | 4,023     | 14%  | 4,102     | 15%  |
| Age Not Reported | 2,007     | 7%   | 1,732     | 6%   | 1,161     | 4%   | 1,874     | 6%   | 1,035     | 4%   |
| Total            | 29,310    | 100% | 29,255    | 100% | 27,647    | 100% | 28,960    | 100% | 27,370    | 100% |