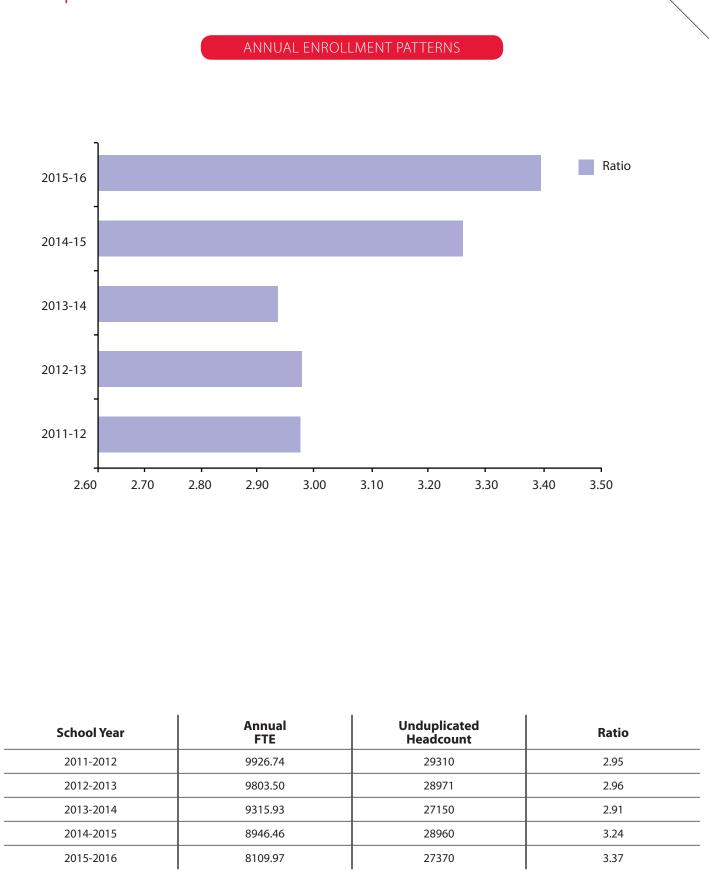

# Unduplicated Head Count to FTE Ratio

# FTE by Course Type

| School Year | Annual<br>FTE | Caree    | r/Tech | Trar     | nsfer  | Other    |        |  |
|-------------|---------------|----------|--------|----------|--------|----------|--------|--|
|             |               | FTE      | %      | FTE      | %      | FTE      | %      |  |
| 2011-2012   | 9,918.13      | 5,169.90 | 52.13% | 2,331.62 | 23.51% | 2,416.61 | 24.37% |  |
| 2012-2013   | 9,798.25      | 5,126.38 | 52.32% | 2,606.74 | 26.60% | 2,065.13 | 21.08% |  |
| 2013-2014   | 9,313.11      | 4,755.43 | 51.06% | 2,653.13 | 28.49% | 1,904.55 | 20.45% |  |
| 2014-2015   | 8,943.51      | 4,452.27 | 49.78% | 2,707.64 | 30.27% | 1,783.59 | 19.94% |  |
| 2015-2016   | 8,106.29      | 4,021.45 | 49.61% | 2,593.15 | 31.99% | 1,491.69 | 18.40% |  |