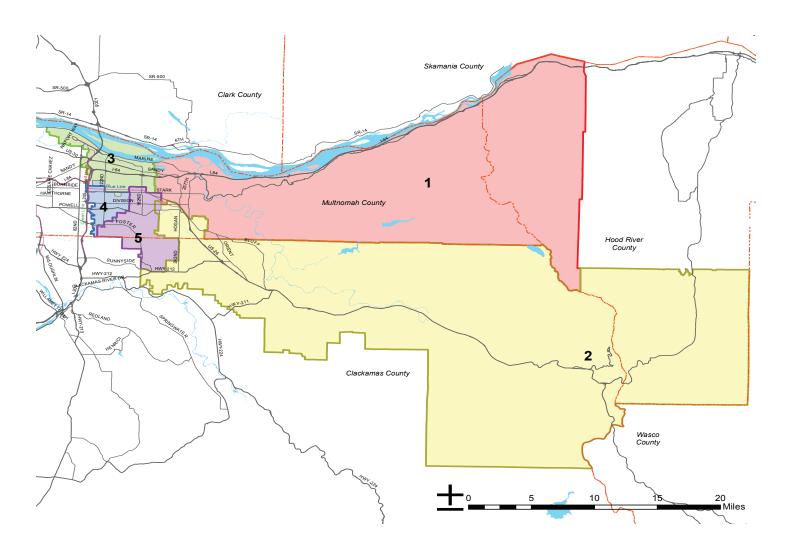

## MHCC District

The Mt. Hood Community College district encompasses an area of about 950 square miles with a population of more than 388,000. The district boundaries extend as far east as the lofty peak of Mt. Hood and to the Wasco County line, south into Clackamas County including the communities of Boring and Damascus and west into the city limits of Portland. The Columbia River from 33rd St. to Cascade Locks is the northern boundary. Included within this area are the high school districts of Centennial, Corbett, David Douglas, Gresham-Barlow, Oregon Trail, Parkrose, and Reynolds.