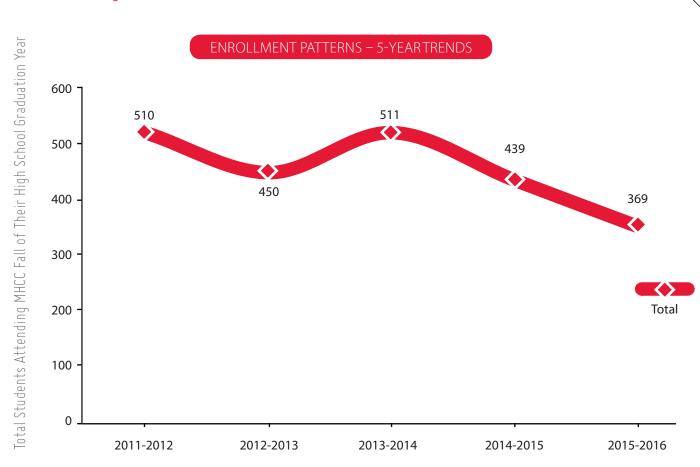

# In-District High School Graduates

– Attending MHCC Same Year

|                            | 2011-2012  |                | 2012-2013 |            | 2013-2014      |            | 2014-2015  |                |     | 2015-2016  |                |     |            |                |     |
|----------------------------|------------|----------------|-----------|------------|----------------|------------|------------|----------------|-----|------------|----------------|-----|------------|----------------|-----|
| High School                | #<br>Grads | Attend<br>MHCC | %         | #<br>Grads | Attend<br>MHCC | %          | #<br>Grads | Attend<br>MHCC | %   | #<br>Grads | Attend<br>MHCC | %   | #<br>Grads | Attend<br>MHCC | %   |
| Centennial                 | 318        | 62             | 19%       | 323        | 59             | 18%        | 341        | 56             | 16% | 334        | 67             | 20% | 332        | 49             | 15% |
| Centennial Learning Center | 10         | 7              | 70%       | 6          | 3              | 50%        | 8          | 4              | 50% | 16         | 3              | 19% | 16         | 5              | 31% |
| Corbett                    | 44         | 17             | 39%       | 40         | 15             | 38%        | 49         | 13             | 27% | 41         | 21             | 51% | 40         | 6              | 15% |
| David Douglas              | 570        | 86             | 15%       | 602        | 69             | 11%        | 590        | 92             | 16% | 647        | 70             | 11% | 641        | 47             | 7%  |
| Gresham                    | 317        | 73             | 23%       | 310        | 62             | 20%        | 316        | 81             | 26% | 316        | 65             | 21% | 302        | 71             | 24% |
| Parkrose                   | 187        | 25             | 13%       | 160        | 14             | 9%         | 180        | 27             | 15% | 171        | 17             | 10% | 203        | 23             | 11% |
| Reynolds                   | 451        | 87             | 19%       | 363        | 111            | 31%        | 430        | 95             | 22% | 377        | 87             | 23% | 405        | 73             | 18% |
| Reynolds Learning Academy  | 32         | 4              | 13%       | 28         | 6              | 21%        | 40         | 10             | 25% | 43         | 6              | 14% | 37         | 2              | 5%  |
| Sam Barlow                 | 245        | 81             | 33%       | 341        | 56             | 16%        | 322        | 77             | 24% | 349        | 59             | 17% | 351        | 59             | 17% |
| Sandy                      | 237        | 61             | 26%       | 223        | 50             | 22%        | 238        | 50             | 21% | 233        | 37             | 16% | 235        | 27             | 11% |
| Springwater Trail          | 26         | 7              | 27%       | 34         | 5              | 15%        | 27         | 6              | 22% | 24         | 7              | 29% | 32         | 7              | 22% |
| Total                      | 2,437      | 510            | 21%       | 2,430      | 450            | <b>19%</b> | 2,541      | 511            | 20% | 2,551      | 439            | 17% | 2,594      | 369            | 14% |