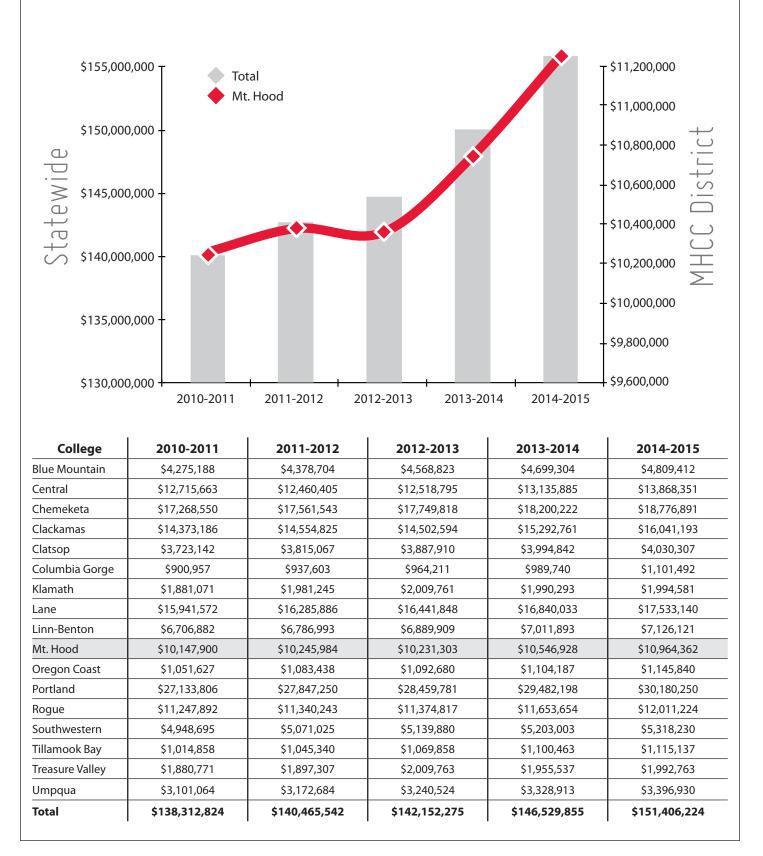

----------|--------|----------|--------|----------|--------|--|
|             |               | FTE      | %      | FTE      | %      | FTE      | %      |  |
| 2011-2012   | 9,918.13      | 5,169.90 | 52.13% | 2,331.62 | 23.51% | 2,416.61 | 24.37% |  |
| 2012-2013   | 9,798.25      | 5,126.38 | 52.32% | 2,606.74 | 26.60% | 2,065.13 | 21.08% |  |
| 2013-2014   | 9,313.11      | 4,755.43 | 51.06% | 2,653.13 | 28.49% | 1,904.55 | 20.45% |  |
| 2014-2015   | 8,943.51      | 4,452.27 | 49.78% | 2,707.64 | 30.27% | 1,783.59 | 19.94% |  |
| 2015-2016   | 8,106.29      | 4,021.45 | 49.61% | 2,593.15 | 31.99% | 1,491.69 | 18.40% |  |



# Annual Completions by Type and Year





# Statewide Annual Unduplicated Headcount and FTE



🍌 MT. HOOD

## Statewide CC District Property Tax Revenue by Year





# Statewide Appropriations by Year



# Statewide and MHCC Financial Aid Awards by Year





# Full-Time/Part-Time Instructor Ratios by Year



| School Year |             | Ful        | l-Time     | Total<br>Full-Time | Part-Time | Grand<br>Total |     |
|-------------|-------------|------------|------------|--------------------|-----------|----------------|-----|
|             | Instructors | Counselors | Librarians | Administrators     |           | Instructors    |     |
| 2011-2012   | 144         | 4          | 0          | 29                 | 177       | 409            | 586 |
| 2012-2013   | 149         | 5          | 2          | 23                 | 179       | 393            | 572 |
| 2013-2014   | 149         | 5          | 2          | 21                 | 177       | 386