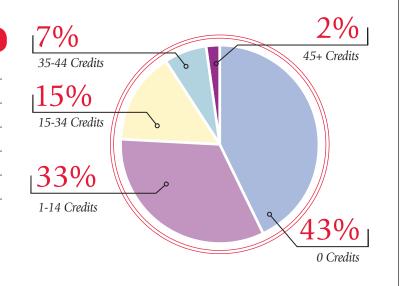

| Enrollment by Credit Load |            |         |  |  |  |  |  |  |
|---------------------------|------------|---------|--|--|--|--|--|--|
| Credit Load               | # Students | Percent |  |  |  |  |  |  |
| 0 Credits                 | 11,706     | 43%     |  |  |  |  |  |  |
| 1-14 Credits              | 9,136      | 33%     |  |  |  |  |  |  |
| 15-34 Credits             | 4,214      | 15%     |  |  |  |  |  |  |
| 35-44 Credits             | 1,720      | 7%      |  |  |  |  |  |  |
| 45+ Credits               | 594        | 2%      |  |  |  |  |  |  |
| Total                     | 27,370     | 100%    |  |  |  |  |  |  |

Source: 2015-2016 Annual Data