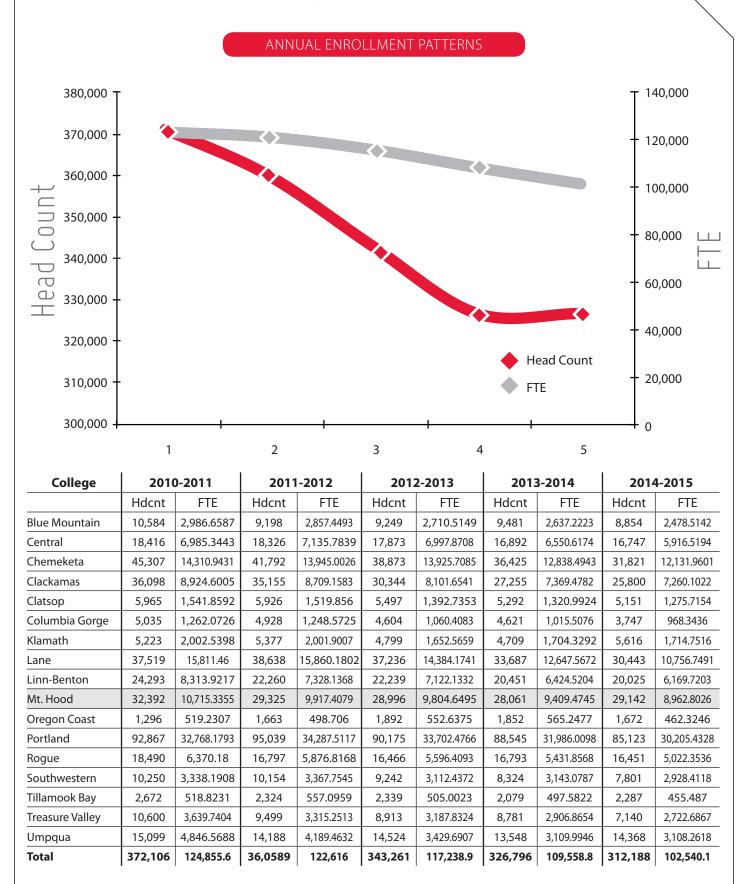

| nsfer  | Other    |        |  |
|-------------|---------------|----------|--------|----------|--------|----------|--------|--|
|             |               | FTE      | %      | FTE      | %      | FTE      | %      |  |
| 2011-2012   | 9,918.13      | 5,169.90 | 52.13% | 2,331.62 | 23.51% | 2,416.61 | 24.37% |  |
| 2012-2013   | 9,798.25      | 5,126.38 | 52.32% | 2,606.74 | 26.60% | 2,065.13 | 21.08% |  |
| 2013-2014   | 9,313.11      | 4,755.43 | 51.06% | 2,653.13 | 28.49% | 1,904.55 | 20.45% |  |
| 2014-2015   | 8,943.51      | 4,452.27 | 49.78% | 2,707.64 | 30.27% | 1,783.59 | 19.94% |  |
| 2015-2016   | 8,106.29      | 4,021.45 | 49.61% | 2,593.15 | 31.99% | 1,491.69 | 18.40% |  |



# Annual Completions by Type and Year





# Statewide Annual Unduplicated Headcount and FTE



🍌 MT. HOOD

## Statewide CC District Property Tax Revenue by Year





# Statewide Appropriations by Year



# Statewide and MHCC Financial Aid Awards by Year





# Full-Time/Part-Time Instructor Ratios by Year



| School Year |             | Ful        | l-Time     | Total<br>Full-Time | Part-Time | Grand<br>Total |     |
|-------------|-------------|------------|------------|--------------------|-----------|----------------|-----|
|             | Instructors | Counselors | Librarians | Administrators     |           | Instructors    |     |
| 2011-2012   | 144         | 4          | 0          | 29                 | 177       | 409            | 586 |
| 2012-2013   | 149         | 5          | 2          | 23                 | 179       | 393            | 572 |
| 2013-2014   | 149