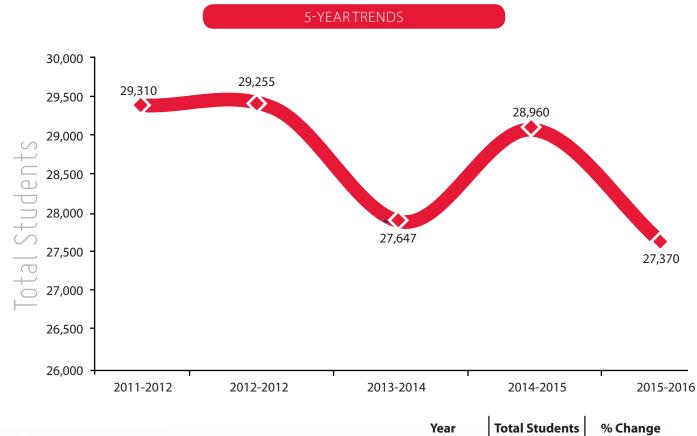

# MHCC Student Demographics– Gender

Note: Not Reported Gender Omitted from Chart.

|                | 2011   | 2011-2012 |        | 2012-2013 |        | 2013-2014 |        | 2014-2015 |        | 2015-2016 |  |
|----------------|--------|-----------|--------|-----------|--------|-----------|--------|-----------|--------|-----------|--|
| Gender         | #      | %         | #      | %         | #      | %         | #      | %         | #      | %         |  |
| Male           | 13,022 | 44%       | 12,878 | 44%       | 12,451 | 45%       | 13,156 | 45%       | 12,483 | 46%       |  |
| Female         | 15,212 | 52%       | 15,515 | 53%       | 14,612 | 53%       | 14,533 | 50%       | 14,228 | 52%       |  |
| Not Reported   | 1076   | 4%        | 862    | 3%        | 584    | 2%        | 1271   | 4%        | 659    | 2%        |  |
| Total Students | 29,310 | 100%      | 29,255 | 100%      | 27,647 | 100%      | 28,960 | 100%      | 27,370 | 100%      |  |

# MHCC Student Demographics – Age

Note: "Not Reported" omitted from chart.

| Age              | 2011-2012 |      | 2012-2013 |      | 2013-2014 |      | 2014-2015 |      | 2015-2016 |      |
|------------------|-----------|------|-----------|------|-----------|------|-----------|------|-----------|------|
|                  | #         | %    | #         | %    | #         | %    | #         | %    | #         | %    |
| 19 Or Less       | 3,834     | 13%  | 4,435     | 15%  | 4,972     | 18%  | 5,980     | 21%  | 5,882     | 21%  |
| 20 - 29          | 10,010    | 34%  | 9,778     | 33%  | 9,667     | 35%  | 9,113     | 31%  | 8,611     | 31%  |
| 30 - 39          | 5,404     | 18%  | 5,472     | 19%  | 5,248     | 19%  | 4,955     | 17%  | 4,793     | 18%  |
| 40 - 49          | 3,461     | 12%  | 3,400     | 12%  | 3,189     | 12%  | 3,015     | 10%  | 2,947     | 11%  |
| 50 or More       | 4,594     | 16%  | 4,438     | 15%  | 3,410     | 12%  | 4,023     | 14%  | 4,102     | 15%  |
| Age Not Reported | 2,007     | 7%   | 1,732     | 6%   | 1,161     | 4%   | 1,874     | 6%   | 1,035     | 4%   |
| Total            | 29,310    | 100% | 29,255    | 100% | 27,647    | 100% | 28,960    | 100% | 27,370    | 100% |