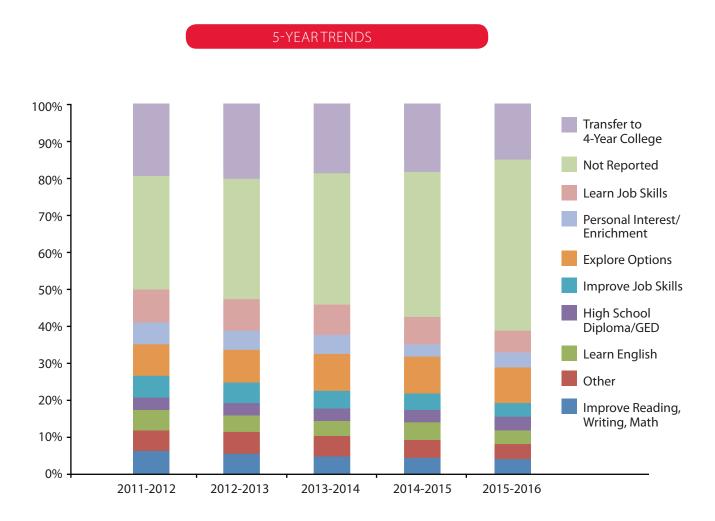

# MHCC Student Demographics- General Intent

|                      | 2011-2012 |      | 2012-2013 |      | 2013-2014 |      | 2014   | -2015 | 2015-2016 |      |
|----------------------|-----------|------|-----------|------|-----------|------|--------|-------|-----------|------|
| General Intent       | #         | %    | #         | %    | #         | %    | #      | %     | #         | %    |
| Transfer to 4-Yr Col | 6,241     | 21%  | 5,726     | 20%  | 5,228     | 19%  | 4,565  | 16%   | 4,018     | 15%  |
| Learn Job Skills     | 2,578     | 9%   | 2,391     | 8%   | 2,045     | 8%   | 1,745  | 6%    | 1,479     | 5%   |
| Improve Job Skills   | 1,714     | 6%   | 1,483     | 5%   | 1,256     | 5%   | 1,180  | 4%    | 1,084     | 4%   |
| Explore Options      | 2,773     | 9%   | 3,004     | 10%  | 2,847     | 10%  | 2,865  | 10%   | 2,579     | 9%   |
| HS Dip/GED           | 930       | 3%   | 1,004     | 3%   | 945       | 3%   | 1,045  | 4%    | 1,089     | 4%   |
| Improve Rd/Wrt/Mth   | 239       | 1%   | 230       | 1%   | 204       | 1%   | 195    | 1%    | 164       | 1%   |
| Learn English        | 1,365     | 5%   | 1,171     | 4%   | 1,345     | 5%   | 1,132  | 4%    | 1,108     | 4%   |
| Psnl Interest/Enrich | 1,619     | 6%   | 1,558     | 5%   | 938       | 3%   | 1,236  | 4%    | 1,169     | 4%   |
| Other                | 1,824     | 6%   | 1,657     | 6%   | 1,316     | 5%   | 1,231  | 4%    | 1,159     | 4%   |
| Not Reported         | 10,027    | 34%  | 10,747    | 37%  | 11,026    | 41%  | 13,766 | 48%   | 13,521    | 49%  |
| Total                | 29,310    | 100% | 28,971    | 100% | 27,150    | 100% | 28,960 | 100%  | 27,370    | 100% |