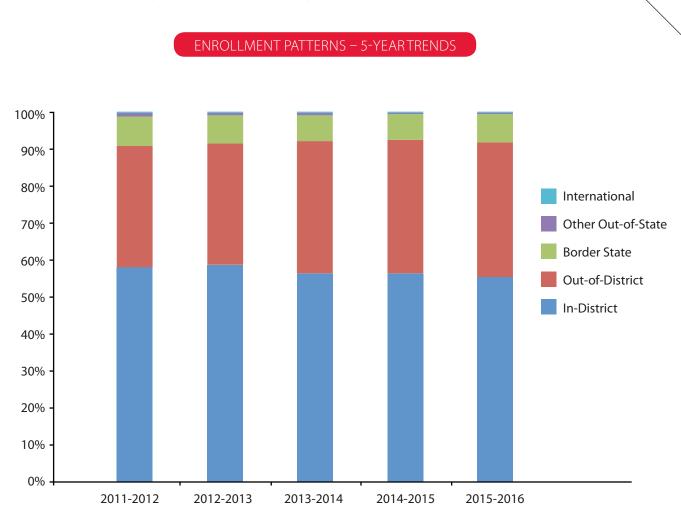

# Enrollment by Residency

| Residency              | 2011-2012 |      | 2012-2013 |      | 2013-2014 |      | 2014-2015 |      | 2015-2016 |      |
|------------------------|-----------|------|-----------|------|-----------|------|-----------|------|-----------|------|
|                        | #         | %    | #         | %    | #         | %    | #         | %    | #         | %    |
| In-District            | 16,945    | 58%  | 17,007    | 59%  | 15,308    | 56%  | 16,062    | 56%  | 15,217    | 56%  |
| Out-of-District (Ore.) | 9,650     | 33%  | 9,491     | 33%  | 9,748     | 36%  | 10,248    | 36%  | 9,920     | 36%  |
| Border State           | 2,336     | 8%   | 2,154     | 7%   | 1,877     | 7%   | 2,010     | 7%   | 2,097     | 8%   |
| Other Out-of-State     | 256       | 1%   | 228       | 1%   | 164       | 1%   | 88        | 0%   | 87        | 0%   |
| International          | 48        | 0%   | 44        | 0%   | 51        | 0%   | 37        | 0%   | 40        | 0%   |
| Total                  | 29,235    | 100% | 28,924    | 100% | 27,148    | 100% | 28,445    | 100% | 27,361    | 100% |