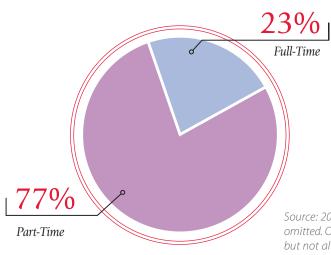

#### Enrollment by Full/Part Time

| Status           | Number<br>of<br>Students | Percent<br>Total | Percent<br>Credit<br>Students |
|------------------|--------------------------|------------------|-------------------------------|
| Full-Time        | 2,166                    | 8%               | 23%                           |
| Part-Time        | 7,422                    | 27%              | 77%                           |
| 0 Credits        | 11,706                   | 43%              |                               |
| Special Programs | 6,076                    | 18%              |                               |
| Total            | 27,370                   | 100%             | 100%                          |

Source: 2015-2016 Annual Data. Note: 0 Credit and Special Program Students are omitted. On a fall, winter and spring term average there are 39% Full-Time students, but not all are Full-Time each term this accounts for the annual Full-Time student rate of 22%. Students enrolled in 36 or more credits are considered full time.