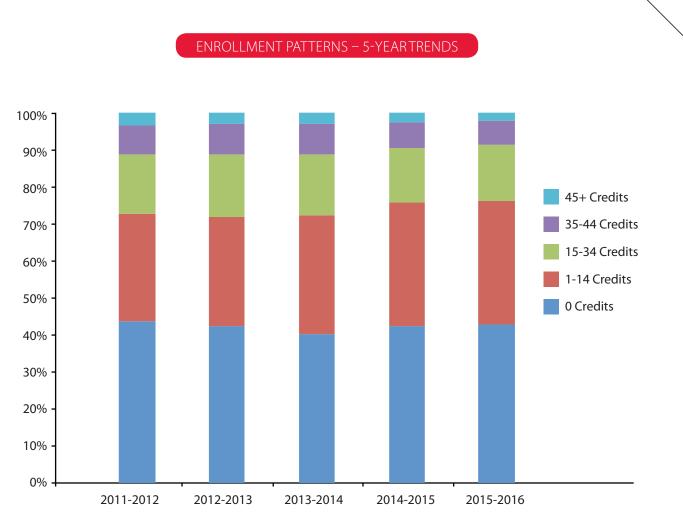

# Credit Load Distribution

| Credit Load   | 2011-2012 |      | 2012-2013 |      | 2013-2014 |      | 2014-2015 |      | 2015-2016 |      |
|---------------|-----------|------|-----------|------|-----------|------|-----------|------|-----------|------|
|               | #         | %    | #         | %    | #         | %    | #         | %    | #         | %    |
| 0 Credits     | 12,773    | 44%  | 12,333    | 43%  | 10,919    | 40%  | 12,328    | 43%  | 11,706    | 43%  |
| 1-14 Credits  | 8,524     | 29%  | 8,515     | 29%  | 8,782     | 32%  | 9,585     | 33%  | 9,136     | 33%  |
| 15-34 Credits | 4,703     | 16%  | 4,896     | 17%  | 4,462     | 16%  | 4,372     | 15%  | 4,214     | 15%  |
| 35-44 Credits | 2,318     | 8%   | 2,357     | 8%   | 2,208     | 8%   | 1,973     | 7%   | 1,720     | 6%   |
| 45+ Credits   | 992       | 3%   | 870       | 3%   | 779       | 3%   | 702       | 2%   | 594       | 2%   |
| Total         | 29,310    | 100% | 28,971    | 100% | 27,150    | 100% | 28,960    | 100% | 27,370    | 100% |