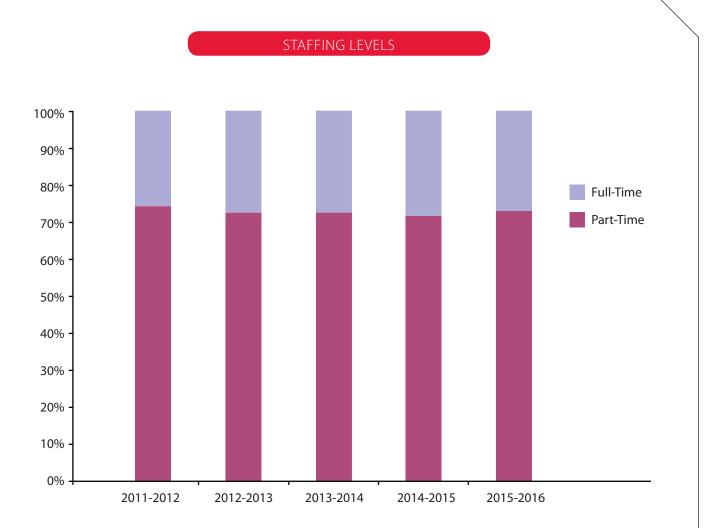

# Full-Time/Part-Time Instructor Ratios by Year

| School Year |             | Ful        | l-Time     | Total<br>Full-Time | Part-Time | Grand<br>Total |     |
|-------------|-------------|------------|------------|--------------------|-----------|----------------|-----|
|             | Instructors | Counselors | Librarians | Administrators     |           | Instructors    |     |
| 2011-2012   | 144         | 4          | 0          | 29                 | 177       | 409            | 586 |
| 2012-2013   | 149         | 5          | 2          | 23                 | 179       | 393            | 572 |
| 2013-2014   | 149         | 5          | 2          | 21                 | 177       | 386            | 563 |
| 2014-2015   | 156         | 5          | 2          | 22                 | 185       | 388            | 573 |
| 2015-2016   | 159         | 5          | 2          | 22                 | 188       | 424            | 612 |