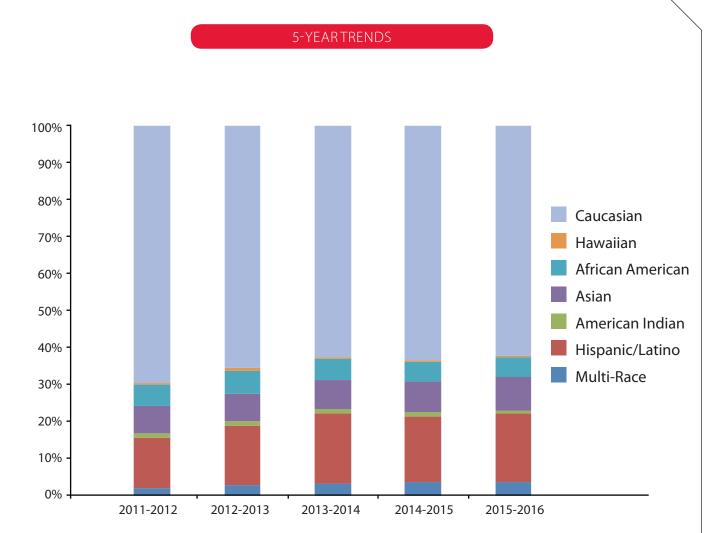

# MHCC Student Demographics – Ethnicity

Note: "International" and "Not Reported" were omitted from the chart.

|                  | 2011- | -2012 | 2012- | 2013 | 2013  | 2014 | 2014  | 2015 | 2015  | 2016 |
|------------------|-------|-------|-------|------|-------|------|-------|------|-------|------|
| Ethnicity        | #     | %     | #     | %    | #     | %    | #     | %    | #     | %    |
| Hispanic/Latino  | 3168  | 11%   | 3669  | 13%  | 3993  | 14%  | 3753  | 13%  | 3733  | 14%  |
| American Indian  | 289   | 1%    | 281   | 1%   | 244   | 1%   | 234   | 1%   | 205   | 1%   |
| Asian            | 1736  | 6%    | 1779  | 6%   | 1688  | 6%   | 1753  | 6%   | 1810  | 7%   |
| African American | 1317  | 4%    | 1409  | 5%   | 1255  | 5%   | 1110  | 4%   | 1044  | 4%   |
| Hawaiian         | 117   | 0%    | 134   | 0%   | 128   | 0%   | 134   | 0%   | 115   | 0%   |
| Caucasian        | 16195 | 55%   | 15023 | 51%  | 13306 | 48%  | 13367 | 46%  | 12567 | 46%  |
| International    | 11    | 0%    | 26    | 0%   | 46    | 0%   | 24    | 0%   | 26    | 0%   |
| Multi-Race       | 499   | 2%    | 656   | 2%   | 741   | 3%   | 794   | 3%   | 769   | 3%   |
| Not Reported     | 5978  | 20%   | 6278  | 21%  | 6246  | 23%  | 7791  | 27%  | 7101  | 26%  |
| Total            | 29310 | 100%  | 29255 | 100% | 27647 | 100% | 28960 | 100% | 27370 | 100% |