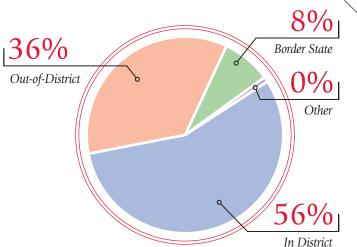

# MHCC Student Profile – Annual Enrollment

| Enrollment by Residency |                               |      |  |  |  |  |  |  |
|-------------------------|-------------------------------|------|--|--|--|--|--|--|
| Attendance              | Attendance # Students Percent |      |  |  |  |  |  |  |
| In-District             | 15,217                        | 56%  |  |  |  |  |  |  |
| Out-of-District         | 9,920                         | 36%  |  |  |  |  |  |  |
| Border State            | 2,097                         | 8%   |  |  |  |  |  |  |
| Out-of-State            | 87                            | 0%   |  |  |  |  |  |  |
| Foreign                 | 40                            | 0%   |  |  |  |  |  |  |
| Not Reported            | 9                             | 0%   |  |  |  |  |  |  |
| Total                   | 27,370                        | 100% |  |  |  |  |  |  |

Source: 2015-2016 Annual Data

Note: "Other" Includes Out-of-State, Foreign and Not Reported Students