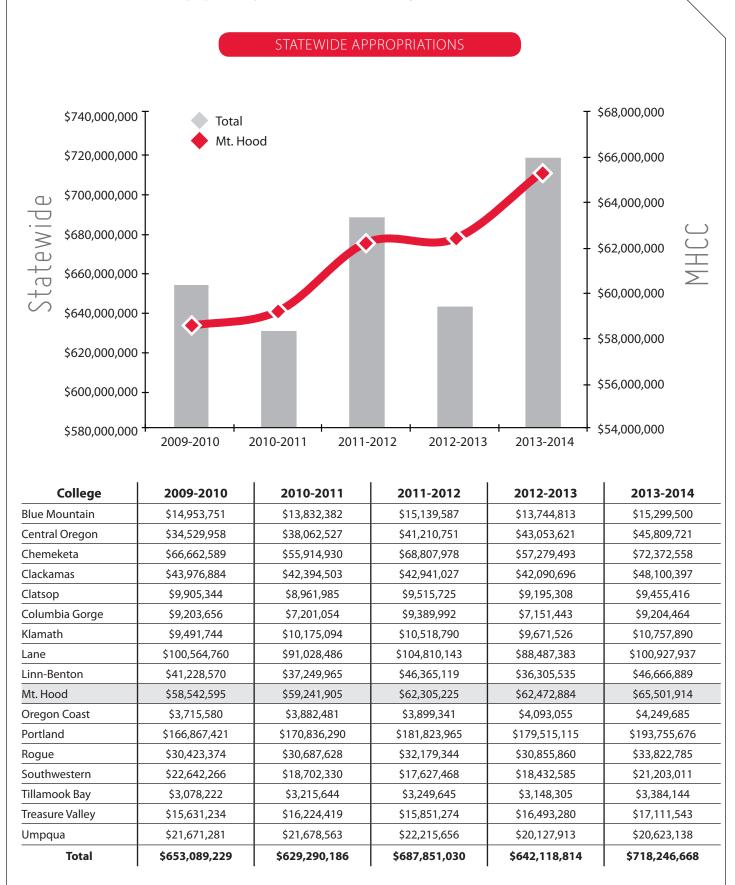

----------|--------|--|
|             |               | FTE      | %      | FTE      | %      | FTE      | %      |  |
| 2011-2012   | 9,918.13      | 5,169.90 | 52.13% | 2,331.62 | 23.51% | 2,416.61 | 24.37% |  |
| 2012-2013   | 9,798.25      | 5,126.38 | 52.32% | 2,606.74 | 26.60% | 2,065.13 | 21.08% |  |
| 2013-2014   | 9,313.11      | 4,755.43 | 51.06% | 2,653.13 | 28.49% | 1,904.55 | 20.45% |  |
| 2014-2015   | 8,943.51      | 4,452.27 | 49.78% | 2,707.64 | 30.27% | 1,783.59 | 19.94% |  |
| 2015-2016   | 8,106.29      | 4,021.45 | 49.61% | 2,593.15 | 31.99% | 1,491.69 | 18.40% |  |



# Annual Completions by Type and Year





# Statewide Annual Unduplicated Headcount and FTE



🍌 MT. HOOD

## Statewide CC District Property Tax Revenue by Year





# Statewide Appropriations by Year



# Statewide and MHCC Financial Aid Awards by Year





# Full-Time/Part-Time Instructor Ratios by Year



| School Year |             | Ful        | l-Time     | Total<br>Full-Time | Part-Time | Grand<br>Total |     |
|-------------|-------------|------------|------------|--------------------|-----------|----------------|-----|
|             | Instructors | Counselors | Librarians | Administrators     |           | Instructors    |     |
| 2011-2012   | 144         | 4          | 0          | 29                 | 177       | 409            | 586 |
| 2012-2013   | 149         | 5          | 2          | 23                 | 179       | 393            | 572 |
| 2013-2014   | 149         | 5          | 2          | 21                 | 177       | 386            | 563 |
| 2014-2015   | 156