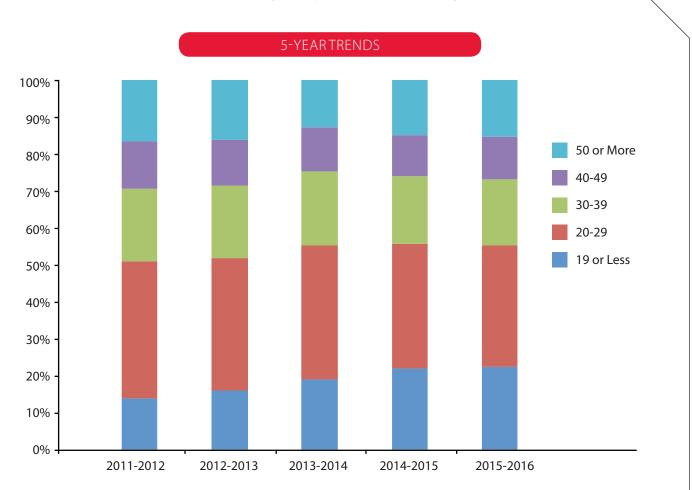

# MHCC Student Demographics – Age

Note: "Not Reported" omitted from chart.

| Age              | 2011-2012 |      | 2012-2013 |      | 2013-2014 |      | 2014-2015 |      | 2015-2016 |      |
|------------------|-----------|------|-----------|------|-----------|------|-----------|------|-----------|------|
|                  | #         | %    | #         | %    | #         | %    | #         | %    | #         | %    |
| 19 Or Less       | 3,834     | 13%  | 4,435     | 15%  | 4,972     | 18%  | 5,980     | 21%  | 5,882     | 21%  |
| 20 - 29          | 10,010    | 34%  | 9,778     | 33%  | 9,667     | 35%  | 9,113     | 31%  | 8,611     | 31%  |
| 30 - 39          | 5,404     | 18%  | 5,472     | 19%  | 5,248     | 19%  | 4,955     | 17%  | 4,793     | 18%  |
| 40 - 49          | 3,461     | 12%  | 3,400     | 12%  | 3,189     | 12%  | 3,015     | 10%  | 2,947     | 11%  |
| 50 or More       | 4,594     | 16%  | 4,438     | 15%  | 3,410     | 12%  | 4,023     | 14%  | 4,102     | 15%  |
| Age Not Reported | 2,007     | 7%   | 1,732     | 6%   | 1,161     | 4%   | 1,874     | 6%   | 1,035     | 4%   |
| Total            | 29,310    | 100% | 29,255    | 100% | 27,647    | 100% | 28,960    | 100% | 27,370    | 100% |