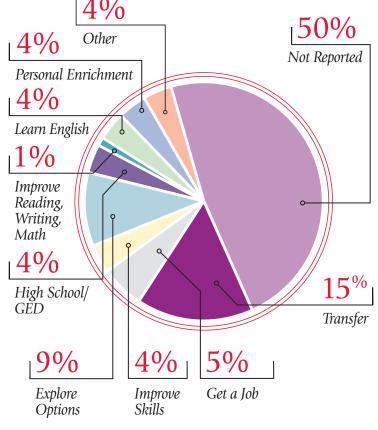

# MHCC Student Demographics- General Intent

|                      | 2011-2012 |      | 2012-2013 |      | 2013-2014 |      | 2014   | -2015 | 2015-2016 |      |
|----------------------|-----------|------|-----------|------|-----------|------|--------|-------|-----------|------|
| General Intent       | #         | %    | #         | %    | #         | %    | #      | %     | #         | %    |
| Transfer to 4-Yr Col | 6,241     | 21%  | 5,726     | 20%  | 5,228     | 19%  | 4,565  | 16%   | 4,018     | 15%  |
| Learn Job Skills     | 2,578     | 9%   | 2,391     | 8%   | 2,045     | 8%   | 1,745  | 6%    | 1,479     | 5%   |
| Improve Job Skills   | 1,714     | 6%   | 1,483     | 5%   | 1,256     | 5%   | 1,180  | 4%    | 1,084     | 4%   |
| Explore Options      | 2,773     | 9%   | 3,004     | 10%  | 2,847     | 10%  | 2,865  | 10%   | 2,579     | 9%   |
| HS Dip/GED           | 930       | 3%   | 1,004     | 3%   | 945       | 3%   | 1,045  | 4%    | 1,089     | 4%   |
| Improve Rd/Wrt/Mth   | 239       | 1%   | 230       | 1%   | 204       | 1%   | 195    | 1%    | 164       | 1%   |
| Learn English        | 1,365     | 5%   | 1,171     | 4%   | 1,345     | 5%   | 1,132  | 4%    | 1,108     | 4%   |
| Psnl Interest/Enrich | 1,619     | 6%   | 1,558     | 5%   | 938       | 3%   | 1,236  | 4%    | 1,169     | 4%   |
| Other                | 1,824     | 6%   | 1,657     | 6%   | 1,316     | 5%   | 1,231  | 4%    | 1,159     | 4%   |
| Not Reported         | 10,027    | 34%  | 10,747    | 37%  | 11,026    | 41%  | 13,766 | 48%   | 13,521    | 49%  |
| Total                | 29,310    | 100% | 28,971    | 100% | 27,150    | 100% | 28,960 | 100%  | 27,370    | 100% |