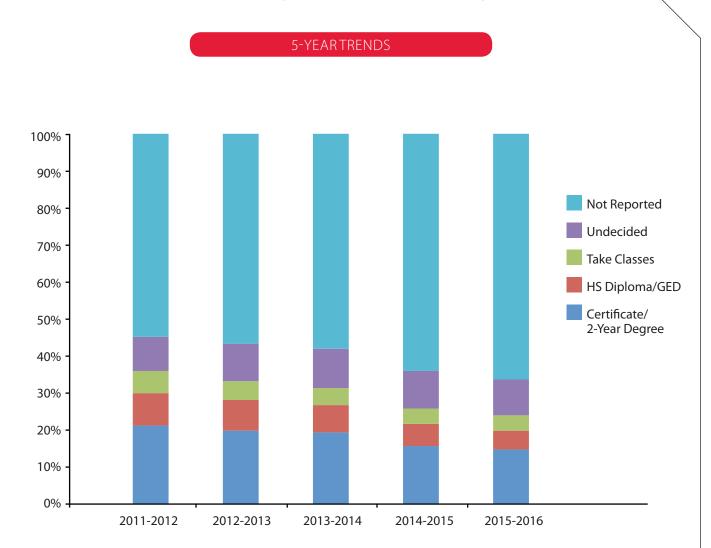

# MHCC Student Demographics – Degree Goals

|                    | 2011   | -2012 | 2012   | -2013 | 2013   | -2014 | 2014   | -2015 | 2015   | -2016 |
|--------------------|--------|-------|--------|-------|--------|-------|--------|-------|--------|-------|
| Degree Intent      | #      | %     | #      | %     | #      | %     | #      | %     | #      | %     |
| Cert/2-Year Degree | 6,241  | 21%   | 5,726  | 20%   | 5,228  | 19%   | 4,565  | 16%   | 4,018  | 15%   |
| HS Dip/GED         | 2,578  | 9%    | 2,391  | 8%    | 2,045  | 8%    | 1,745  | 6%    | 1,479  | 5%    |
| Take classes       | 1,714  | 6%    | 1,483  | 5%    | 1,256  | 5%    | 1,180  | 4%    | 1,084  | 4%    |
| Undecided          | 2,773  | 9%    | 3,004  | 10%   | 2,847  | 10%   | 2,865  | 10%   | 2,579  | 9%    |
| Not Reported       | 16,004 | 55%   | 16,367 | 56%   | 15,774 | 58%   | 18,605 | 64%   | 18,210 | 67%   |
| Total Students     | 29,310 | 100%  | 28,971 | 100%  | 27,150 | 100%  | 28,960 | 100%  | 27,370 | 100%  |