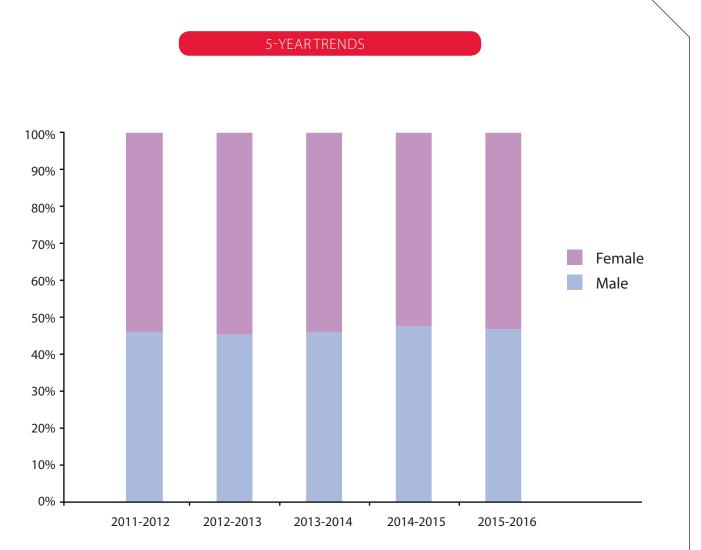

# MHCC Student Demographics– Gender

Note: Not Reported Gender Omitted from Chart.

|                | 2011   | 2011-2012 |        | 2012-2013 |        | 2013-2014 |        | 2014-2015 |        | 2015-2016 |  |
|----------------|--------|-----------|--------|-----------|--------|-----------|--------|-----------|--------|-----------|--|
| Gender         | #      | %         | #      | %         | #      | %         | #      | %         | #      | %         |  |
| Male           | 13,022 | 44%       | 12,878 | 44%       | 12,451 | 45%       | 13,156 | 45%       | 12,483 | 46%       |  |
| Female         | 15,212 | 52%       | 15,515 | 53%       | 14,612 | 53%       | 14,533 | 50%       | 14,228 | 52%       |  |
| Not Reported   | 1076   | 4%        | 862    | 3%        | 584    | 2%        | 1271   | 4%        | 659    | 2%        |  |
| Total Students | 29,310 | 100%      | 29,255 | 100%      | 27,647 | 100%      | 28,960 | 100%      | 27,370 | 100%      |  |