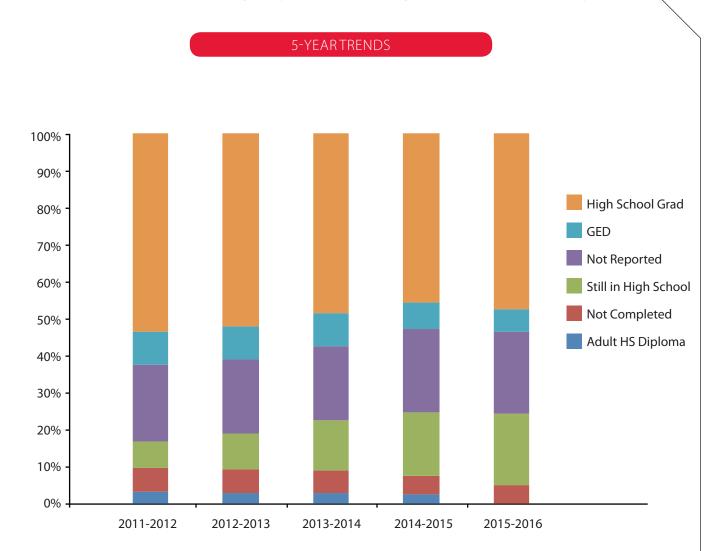

# MHCC Student Demographics – High School Completion

| High School<br>Completion Type | 2011-2012 |      | 2012-2013 |      | 2013-2014 |      | 2014-2015 |      | 2015-2016 |      |
|--------------------------------|-----------|------|-----------|------|-----------|------|-----------|------|-----------|------|
| Completion Type                | #         | %    | #         | %    | #         | %    | #         | %    | #         | %    |
| Adult HS Diploma               | 966       | 3%   | 852       | 3%   | 802       | 3%   | 731       | 3%   | 673       | 2%   |
| GED                            | 2,532     | 9%   | 2,655     | 9%   | 2,350     | 9%   | 2,113     | 7%   | 1,648     | 6%   |
| High School Grad               | 15,738    | 54%  | 15,052    | 52%  | 13,211    | 49%  | 13,222    | 46%  | 12,668    | 46%  |
| Not Completed                  | 1,943     | 7%   | 1,836     | 6%   | 1655      | 6%   | 1,471     | 5%   | 1367      | 5%   |
| Still In High School           | 2,010     | 7%   | 2,829     | 10%  | 3,629     | 13%  | 5,007     | 17%  | 5,181     | 19%  |
| Not Asked                      | 6,121     | 21%  | 5,747     | 20%  | 5,503     | 20%  | 6,416     | 22%  | 5,833     | 21%  |
| Total Students                 | 29,310    | 100% | 28,971    | 100% | 27,150    | 100% | 28,960    | 100% | 27,370    | 100% |