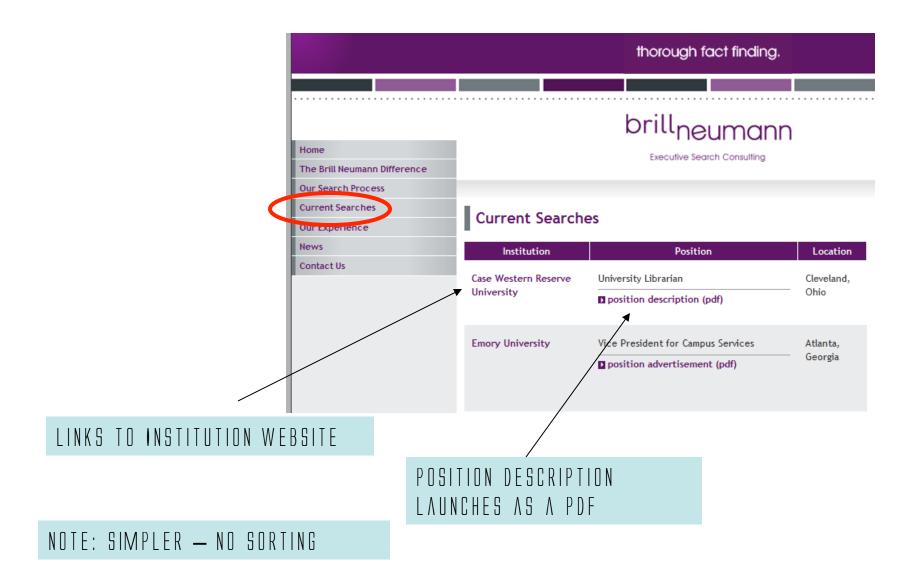

|                    |               |                                                                   |                |  |  |  |
| TITUTION NAME, POS<br>ETC.                                                          | TED                                                                                                                                                                      | RECRUITER:         | LINK TO I     | HTML BIO PAG                                                      | E              |  |  |  |

## SAMPLE 2: HTTP://WWW.AUERBACH-ASSC.COM/CURRENT-SEARCHES.HTML



## SAMPLE 3: HTTP://WWW.BRILLNEUMANN.COM/SEARCHES.HTML